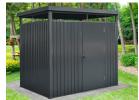

### **PREMIUM APEX SHEDS**

Size

5'(W) x 6'(D)

£560

Flat-Packed

£35

Supply & Fit

Door £735 Single

8'(W) x 6'(D)

£660

£70

Ply

£916

**Double** 

8'(W) x 10'(D)

£775

£105

£1,113

**Double** 