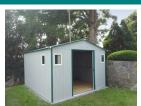

# STEEL COTTAGE SHEDS

| Size             | Flat-Packed | Ply  | Supply & Fit |
|------------------|-------------|------|--------------|
| 8'(W) x 6'(D)    | £499        | £70  | £755         |
| 10'(W) x 6'(D)   | £605        | £70  | £861         |
| 10'(W) x 7.5'(D) | £699        | £105 | £1,037       |