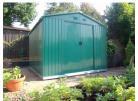

# **CLASSIC STEEL SHEDS**

|                   |             | AND THE PERSON NAMED IN COLUMN TWO IS NOT THE OWNER. |              |         |
|-------------------|-------------|------------------------------------------------------|--------------|---------|
| Size              | Flat-Packed | Ply                                                  | Supply & Fit | Colours |
| 6'(W) x 5'(D)     | £449        | £35                                                  | £624         |         |
| 8'(W) x 6'(D)     | £530        | £70                                                  | £767         |         |
| 7.5'(W) x 7.5'(D) | £635        | £70                                                  | £891         |         |
| 6'(W) x 9'(D)     | £635        | £70                                                  | £891         |         |
| 6' (W) x 12' (D)  | £799        | £105                                                 | £1,137       |         |
| 9'(W) x 10'(D)    | £745        | £105                                                 | £1,083       |         |
| 10'(W) x 10'(D)   | £799        | £105                                                 | £1,137       |         |
| 10'(W) x 12'(D)   | £870        | £140                                                 | £1,243       |         |