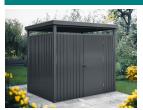

### **PREMIUM APEX SHEDS**

Size

5'(W) x 6'(D)

£560

Flat-Packed

£35

Supply & Fit

Door £735 Single

8'(W) x 6'(D)

£660

£70

Ply

£916

**Double** 

8'(W) x 10'(D)

£775

£105

£1,113

**Double** 