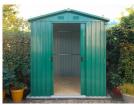

### **PREMIUM APEX SHEDS**

Size

5'(W) x 6'(D)

£560

Flat-Packed

£35

Supply & Fit

Door £735 Single

8'(W) x 6'(D)

£660

£70

Ply

£916

**Double** 

8'(W) x 10'(D)

£775

£105

£1,113

**Double** 