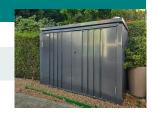

(W) x 6'(D)

£560

Flat-Packed

£35

Supply & Fit

Door £735 Single

8'(W) x 6'(D)

£660

£70

Ply

£916

**Double** 

8'(W) x 10'(D)

£775

£105

£1,113

**Double** 

# **PREMIUM PANORAMIC SHEDS**









Size

8'(W)x7'(D)

Flat-Packed

Ply £70 Supply & Fit

Door

£930

£1,233

**Single** 

### STEEL BIKE STORE

Size Flat-Packed Ply Supply & Fit

5'4"(W) x 6'8"(D) £365 N/A £542

Ply flooring is not available for the steel bike store.



# **BALCONY STORE**

Size Flat-Packed Ply Supply & Fit

5'0"(W) x 2'11"(D) £329 £35 £457



### THE MABELLE

Size Flat-Packed Ply Supply & Fit

4'4"(W) x 3'3" (D) £445 £35 £601



## **THE CARINO**

Size Flat-Packed Supply & Fit

5'3" (W) x 2' 3" (D) £420 £569

There is a built-in metal floor in the Carino. Ply flooring is not available.

**Three Bin** 



|                 | BIN STORES  |     |              |
|-----------------|-------------|-----|--------------|
| Size            | Flat-Packed | Ply | Supply & Fit |
| Two Bin Store   | £269        | 282 | £444         |
| Three Rin Store | 2330        | 252 | £222         |



Three bin store

|         | MODULA       | AR BIN | STORE        |
|---------|--------------|--------|--------------|
| Size    | Flat-Packed  | Ply    | Supply & Fit |
| One Bin | £375         | N/A    | £491         |
| Two Bin | £69 <b>9</b> | N/A    | £848         |

N/A

0863



£1,175

#### **STEEL PENT SHEDS**









| OI. | 20 | ,  |     |
|-----|----|----|-----|
| 8'  | X  | 6' | (D) |

Size

Flat-Packed £530

Ply

Supply & Fit

£70

£786

7.5' x 7.5' (D)

£635

£70

£891

## THE BIG BLUE SHED