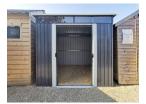

# **CLASSIC STEEL SHEDS**

|                   |             | AND THE PERSON NAMED IN COLUMN TWO IS NOT THE OWNER. |              |         |
|-------------------|-------------|------------------------------------------------------|--------------|---------|
| Size              | Flat-Packed | Ply                                                  | Supply & Fit | Colours |
| 6'(W) x 5'(D)     | £449        | £35                                                  | £624         |         |
| 8'(W) x 6'(D)     | £530        | £70                                                  | £767         |         |
| 7.5'(W) x 7.5'(D) | £635        | £70                                                  | £891         |         |
| 6'(W) x 9'(D)     | £635        | £70                                                  | £891         |         |
| 6' (W) x 12' (D)  | £799        | £105                                                 | £1,137       |         |
| 9'(W) x 10'(D)    | £745        | £105                                                 | £1,083       |         |
| 10'(W) x 10'(D)   | £799        | £105                                                 | £1,137       |         |
| 10'(W) x 12'(D)   | £870        | £140                                                 | £1,243       |         |