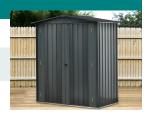

#### **STEEL PENT SHEDS**

| OI. | 20 | ,  |     |
|-----|----|----|-----|
| 8'  | X  | 6' | (D) |

Size

Flat-Packed £530

Ply

Supply & Fit

£70

£786

7.5' x 7.5' (D)

£635

£70

£891