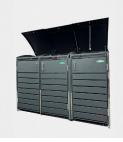

## **THE CARINO**

Size Flat-Packed Supply & Fit

5'3" (W) x 2' 3" (D) £420 £569

There is a built-in metal floor in the Carino. Ply flooring is not available.

**Three Bin** 

|                 | BIN STORES  |     |              |
|-----------------|-------------|-----|--------------|
| Size            | Flat-Packed | Ply | Supply & Fit |
| Two Bin Store   | £269        | 282 | £444         |
| Three Rin Store | 2330        | 252 | £222         |

Three bin store

|         | MODULA       | AR BIN | STORE        |
|---------|--------------|--------|--------------|
| Size    | Flat-Packed  | Ply    | Supply & Fit |
| One Bin | £375         | N/A    | £491         |
| Two Bin | £69 <b>9</b> | N/A    | £848         |