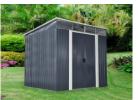

# **CLASSIC STEEL SHEDS**

|                   |             | AND THE PERSON NAMED IN COLUMN TWO IS NOT THE OWNER. |              |         |
|-------------------|-------------|------------------------------------------------------|--------------|---------|
| Size              | Flat-Packed | Ply                                                  | Supply & Fit | Colours |
| 6'(W) x 5'(D)     | £449        | £35                                                  | £624         |         |
| 8'(W) x 6'(D)     | £530        | £70                                                  | £767         |         |
| 7.5'(W) x 7.5'(D) | £635        | £70                                                  | £891         |         |
| 6'(W) x 9'(D)     | £635        | £70                                                  | £891         |         |
| 6' (W) x 12' (D)  | £799        | £105                                                 | £1,137       |         |
| 9'(W) x 10'(D)    | £745        | £105                                                 | £1,083       |         |
| 10'(W) x 10'(D)   | £799        | £105                                                 | £1,137       |         |
| 10'(W) x 12'(D)   | £870        | £140                                                 | £1,243       |         |