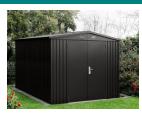

# **CLASSIC STEEL SHEDS**

|                   |             | AND THE PERSON NAMED IN COLUMN TWO IS NOT THE OWNER. |              |         |
|-------------------|-------------|------------------------------------------------------|--------------|---------|
| Size              | Flat-Packed | Ply                                                  | Supply & Fit | Colours |
| 6'(W) x 5'(D)     | £449        | £35                                                  | £624         |         |
| 8'(W) x 6'(D)     | £530        | £70                                                  | £767         |         |
| 7.5'(W) x 7.5'(D) | £635        | £70                                                  | £891         |         |
| 6'(W) x 9'(D)     | £635        | £70                                                  | £891         |         |
| 6' (W) x 12' (D)  | £799        | £105                                                 | £1,137       |         |
| 9'(W) x 10'(D)    | £745        | £105                                                 | £1,083       |         |
| 10'(W) x 10'(D)   | £799        | £105                                                 | £1,137       |         |
| 10'(W) x 12'(D)   | £870        | £140                                                 | £1,243       |         |