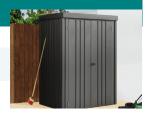

# **CLASSIC STEEL SHEDS**

|                   |             | AND THE PERSON NAMED IN COLUMN TWO IS NOT THE OWNER. |              |         |
|-------------------|-------------|------------------------------------------------------|--------------|---------|
| Size              | Flat-Packed | Ply                                                  | Supply & Fit | Colours |
| 6'(W) x 5'(D)     | £449        | £35                                                  | £624         |         |
| 8'(W) x 6'(D)     | £530        | £70                                                  | £767         |         |
| 7.5'(W) x 7.5'(D) | £635        | £70                                                  | £891         |         |
| 6'(W) x 9'(D)     | £635        | £70                                                  | £891         |         |
| 6' (W) x 12' (D)  | £799        | £105                                                 | £1,137       |         |
| 9'(W) x 10'(D)    | £745        | £105                                                 | £1,083       |         |
| 10'(W) x 10'(D)   | £799        | £105                                                 | £1,137       |         |
| 10'(W) x 12'(D)   | £870        | £140                                                 | £1,243       |         |